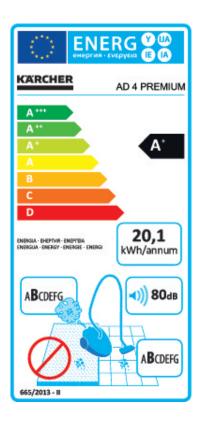

## Kärcher

| Model ID                                                                                                                                                                                         |          | AD 4 *EU-II |
|--------------------------------------------------------------------------------------------------------------------------------------------------------------------------------------------------|----------|-------------|
| Energy efficiency class (out of A+++ to D)                                                                                                                                                       |          | A+          |
| Annual energy consumption<br>Indicative annual energy consumption (kWh per year), based on 50<br>cleaning processes. The actual annual energy consumption depends<br>on how the machine is used. | kWh/year | 20.1        |
| Carpet cleaning performance class                                                                                                                                                                |          | -           |
| Hard floor cleaning performance class                                                                                                                                                            |          | В           |
| Dust re-emission class                                                                                                                                                                           |          | В           |
| Sound power level                                                                                                                                                                                | dB(A)    | 80          |
| Rated input power                                                                                                                                                                                | w        | 600         |
| Order Number                                                                                                                                                                                     |          | 1.629-731.0 |